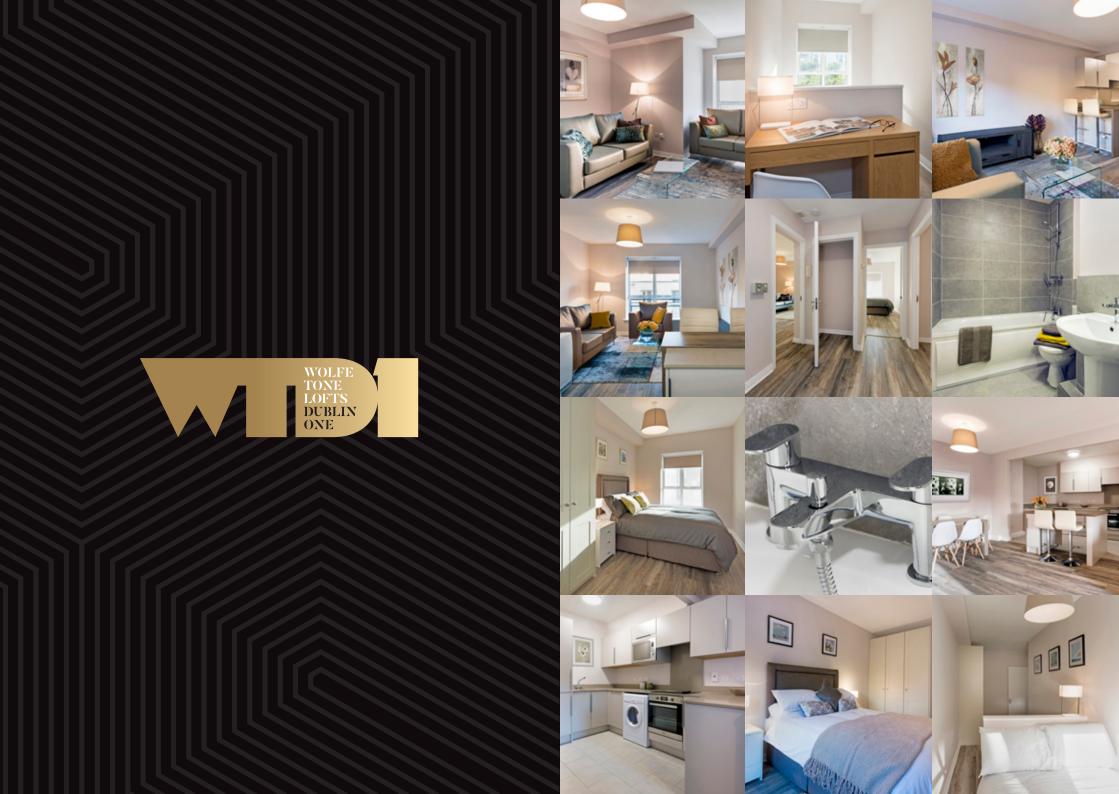

McGarrell Reilly Group

WOLFE TONE LOFTS DUBLIN ONE

Luxury living accommodation in the prestigious Dublin One area can be hard to acquire. With fine dining, coffee houses, bars and shopping on your doorstep, you have one of the city's most sought after apartment complexes.

#### DESCRIPTION

- + Luxury one, two and three bedroom apartments
- + Limited number of three bedroom duplex penthouse units available

#### **FEATURES**

- + Bathrooms complete with feature tiling, sanitary ware and floor tiling
- + Shower/Bath combined in all apartments and additional ensuites in various two and three bed units
- + High quality interior finish with bespoke furniture package
- + Contemporary styled kitchens from Kitchen Elegance with Silestone quartz worktops
- + Integrated appliances to include dishwashers, washer/dryer, full size fridge freezers, microwave, oven and hob

# ROMITO RELAX

- + Timber floors throughout the living and bedroom areas
- + Natural light and night blinds throughout
- + Fitted wardrobes in all bedrooms
- + Wired for TV, Cable and broadband
- + Storage room: Secure storage rooms are provided for each apartment at basement level