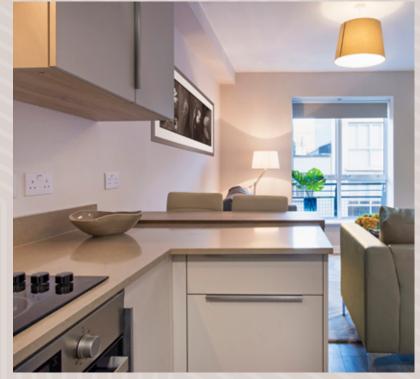

#### **FEATURES**

- + Bathrooms complete with feature tiling, sanitary ware and floor tiling
- + Shower/Bath combined in all apartments and additional ensuites in various two and three bed units
- + High quality interior finish with bespoke furniture package
- + Contemporary styled kitchens from Kitchen Elegance with Silestone quartz worktops
- + Integrated appliances to include dishwashers, washer/dryer, full size fridge freezers, microwave, oven and hob

# ROMITO RELAX

- + Timber floors throughout the living and bedroom areas
- + Natural light and night blinds throughout
- + Fitted wardrobes in all bedrooms
- + Wired for TV, Cable and broadband
- + Storage room: Secure storage rooms are provided for each apartment at basement level

#### LIVING SPACE