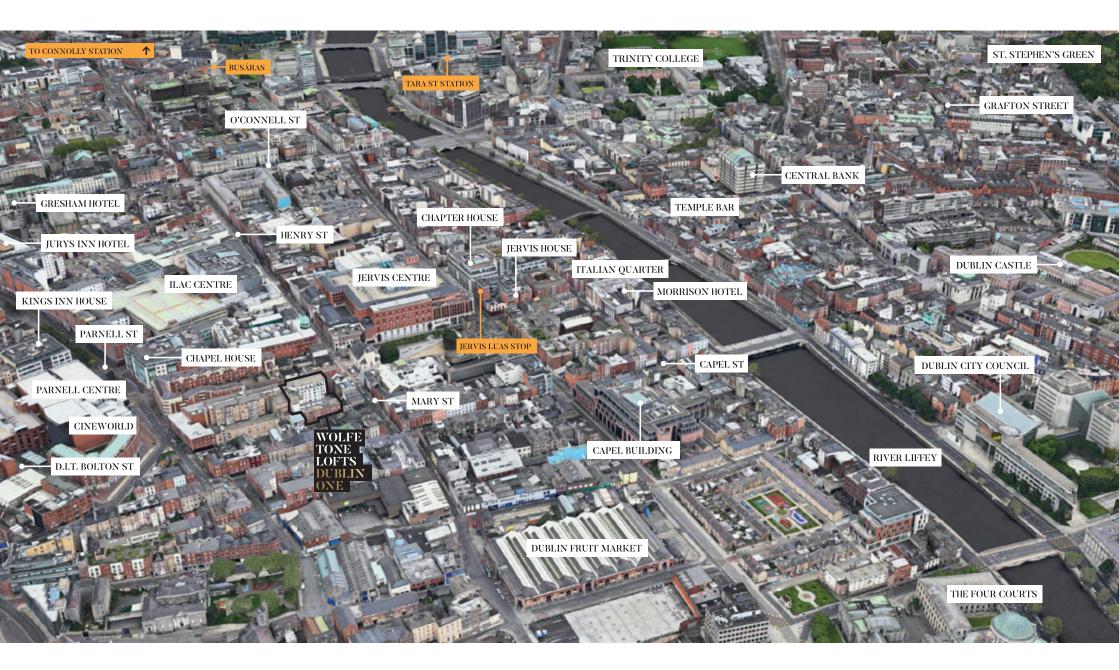

#### LOCATION

- + Unrivalled Dublin 1 City Centre location
- + Wolfe Tone Lofts are centrally located adjoining Mary/Henry Street. Henry Street is one of Ireland's most successful retail destinations boasting the Jervis Shopping Centre, Ilac Shopping Centre, Arnotts and Debenhams department stores.
- + Immediate access to numerous transport links
- + Luas Red Line Jervis St: 3 min walk
- + Luas Cross City Dominick St: 5 min walk (proposed stop Dec 2017)
- + DART: 15 min walk to Tara/Connolly stations
- O'Connell St: 5 min walk
- + St Stephens Green: 15 min walk