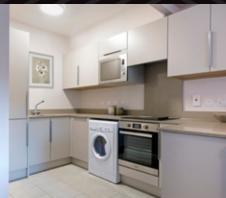

#### **FEATURES**

- + Bathrooms complete with feature tiling, sanitary ware and floor tiling
- + Shower/Bath combined in all apartments and additional ensuites in various two and three bed units
- + High quality interior finish with bespoke furniture package
- + Contemporary styled kitchens from Kitchen Elegance with Silestone quartz worktops
- + Integrated appliances to include dishwashers, washer/dryer, full size fridge freezers, microwave, oven and hob