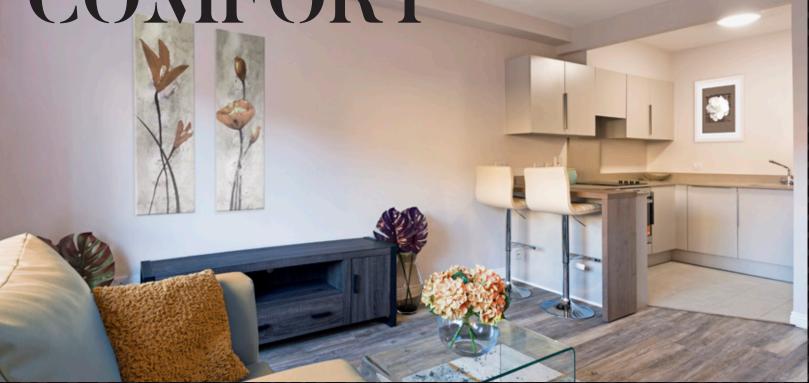

# COMPLEX COMPORT

An excellent range of unit types and layouts offering flexibility for all tenant requirements

#### **FEATURES**

- + Bathrooms complete with feature tiling, sanitary ware and floor tiling
- + Shower/Bath combined in all apartments and additional ensuites in various two and three bed units
- + High quality interior finish with bespoke furniture package
- + Contemporary styled kitchens from Kitchen Elegance with Silestone quartz worktops
- + Integrated appliances to include dishwashers, washer/dryer, full size fridge freezers, microwave, oven and hob

# ROMITO RELAX

- + Timber floors throughout the living and bedroom areas
- + Natural light and night blinds throughout
- + Fitted wardrobes in all bedrooms
- + Wired for TV, Cable and broadband
- + Storage room: Secure storage rooms are provided for each apartment at basement level