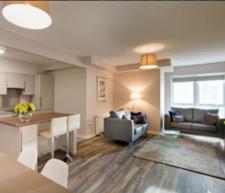

ses, bars and shopping on your doorstep, you have one of the city's most sought after apartment complexes.



#### LOCATION

- + Unrivalled Dublin 1 City Centre location
- + Wolfe Tone Lofts are centrally located adjoining Mary/Henry Street. Henry Street is one of Ireland's most successful retail destinations boasting the Jervis Shopping Centre, Ilac Shopping Centre, Arnotts and Debenhams department stores.
- + Immediate access to numerous transport links
- + Luas Red Line Jervis St: 3 min walk
- + Luas Cross City Dominick St: 5 min walk (proposed stop Dec 2017)
- + DART: 15 min walk to Tara/Connolly stations
- O'Connell St: 5 min walk
- + St Stephens Green: 15 min walk



# COMPLEX COMPORT

An excellent range of unit types and layouts offering flexibility for all tenant requirements







#### DESCRIPTION

- + Luxury one, two and three bedroom apartments
- + Limited number of three bedroom duplex penthouse units available







# 











#### **FEATURES**

- + Bathrooms complete with feature tiling, sanitary ware and floor tiling
- + Shower/Bath combined in all apartments and additional ensuites in various two and three bed units
- + High quality interior finish with bespoke furniture package
- + Contemporary styled kitchens from Kitchen Elegance with Silestone quartz worktops
- + Integrated appliances to include dishwashers, washer/dryer, full size fridge freezers, microwave, oven and hob







# ROMITO RELAX



- + Timber floors throughout the living and bedroom areas
- + Natural light and night blinds throughout
- + Fitted wardrobes in all bedrooms
- + Wired for