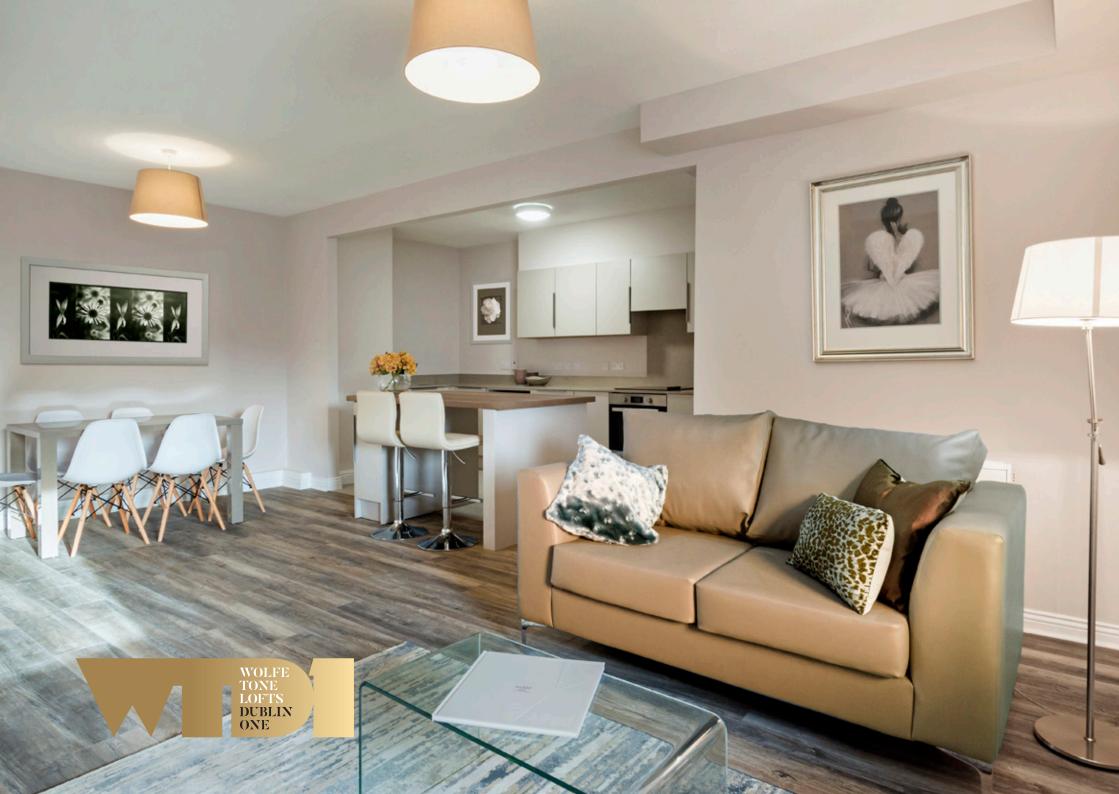

# ROMITO RELAX

- + Timber floors throughout the living and bedroom areas
- + Natural light and night blinds throughout
- + Fitted wardrobes in all bedrooms
- + Wired for TV, Cable and broadband
- + Storage room: Secure storage rooms are provided for each apartment at basement level

#### LIVING SPACE