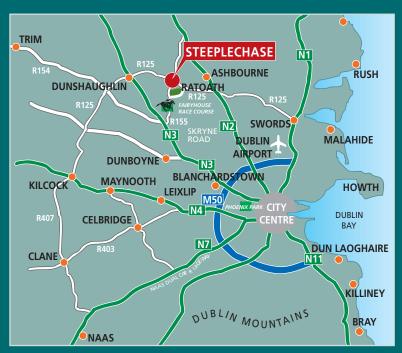

# SITE MAP

N2

The Auld Stand

> Developers McGarrell Reilly Homes Iveagh Court Harcourt Road Dublin 2

Brownstown

Steeplechase

Court

Steeplechase

Wood

Steeplechase

Green

N3/

Steeplechase Hill

Skryne Road

Fairyhouse Road

Super

Valu

Dunshaughlin Road 🔘

Curraghe

STEEPLECHASE COURT Ratoath

An exceptional development of 2 & 3 bedroom homes