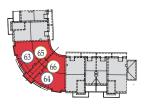

### 2 BED APARTMENT - GROUND FLOOR

### 2 BED APARTMENT - FIRST/SECOND FLOOR

Ground Floor Block C

Ground Floor Block B

Ground Floor Block F

Ground Floor Block D

First/Second Floor Block C

First/Second Floor Block F