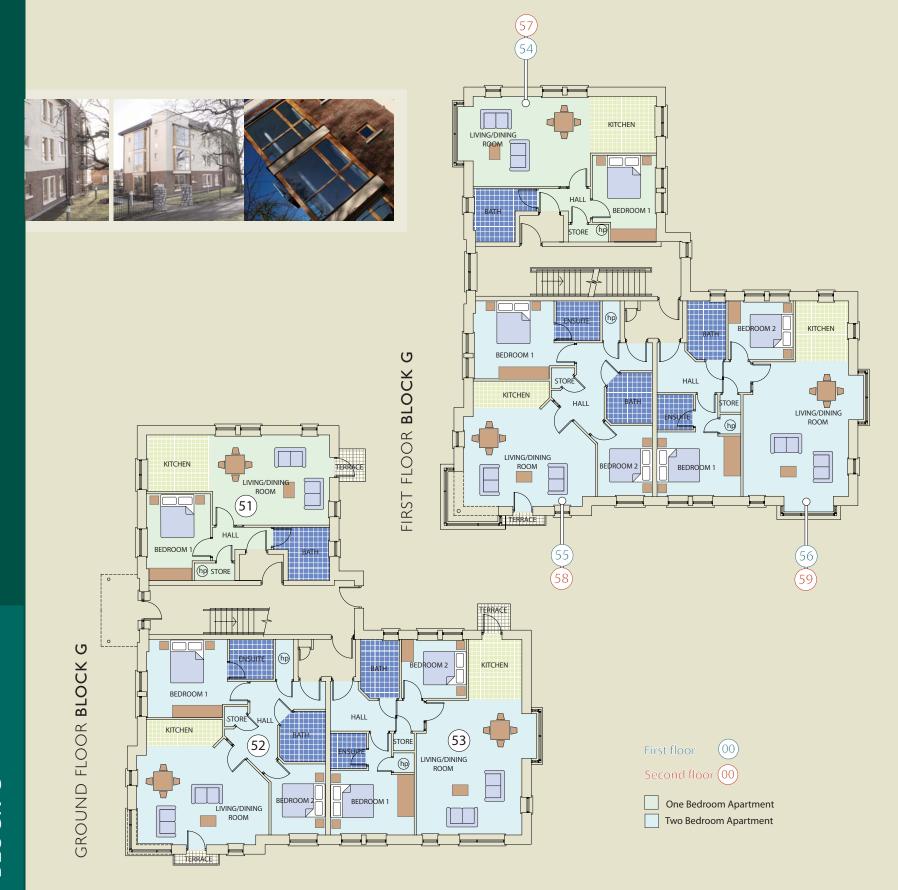

## STEEPLECHASE HILL RATOATH

This absolutely stunning new development in the flourishing village of Ratoath offers you the chance to have fast track access to all the thrills and resources of the capital city and also benefit from the more relaxed pace of life in the country. Great choice of design offering 18 luxurious apartments with sizes ranging up to approx.  $78m^2$  (840 sq.ft.) Top of the market specification including German Alno Kitchens, Wrightwood Elite double glazed sealed pine windows and numerous other features.