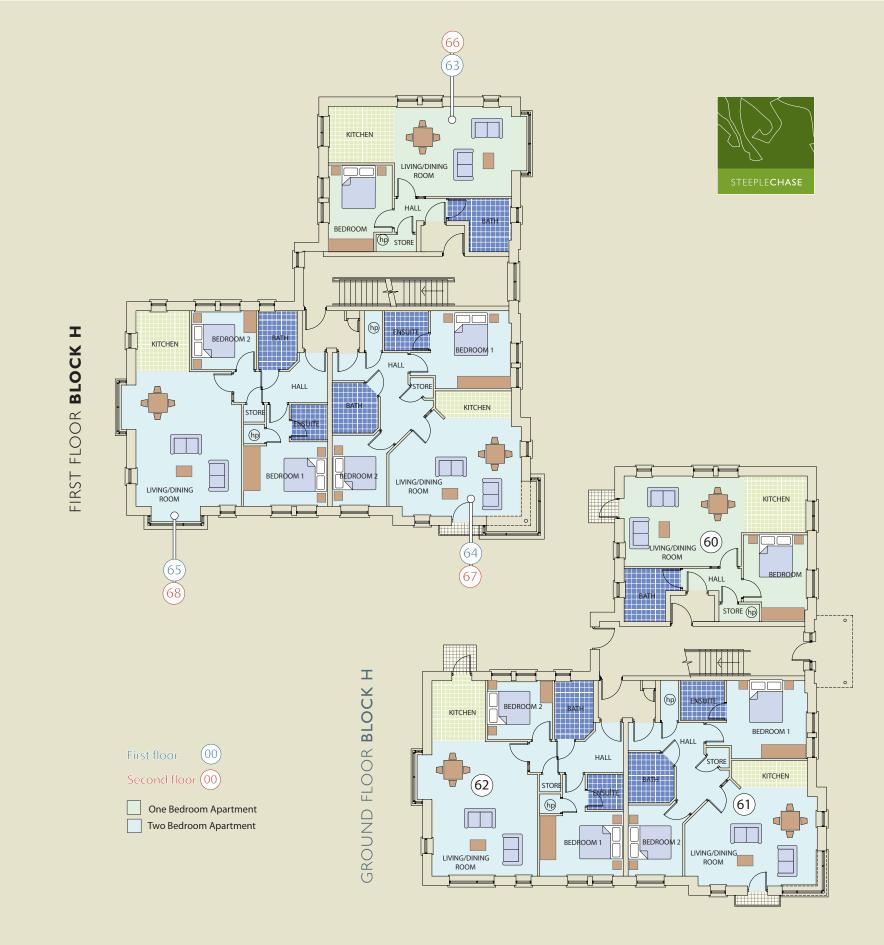

## STEEPLECHASE HILL RATOATH

This absolutely stunning new development in the flourishing village of Ratoath offers you the chance to have fast track access to all the thrills and resources of the capital city and also benefit from the more relaxed pace of life in the country. Great choice of design offering 18 luxurious apartments with sizes ranging up to approx.  $78m^2$  (840 sq.ft.) Top of the market specification including German Alno Kitchens, Wrightwood Elite double glazed sealed pine windows and numerous other features.