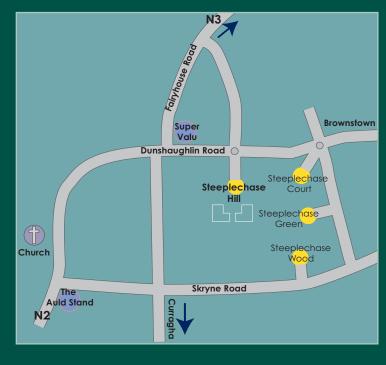

## STEEPLECHASE HILL RATOATH

This absolutely stunning new development in the flourishing village of Ratoath offers you the chance to have fast track access to all the thrills and resources of the capital city and also benefit from the more relaxed pace of life in the country. Great choice of design offering 18 luxurious apartments with sizes ranging up to approx.  $78m^2$  (840 sq.ft.) Top of the market specification including German Alno Kitchens, Wrightwood Elite double glazed sealed pine windows and numerous other features.