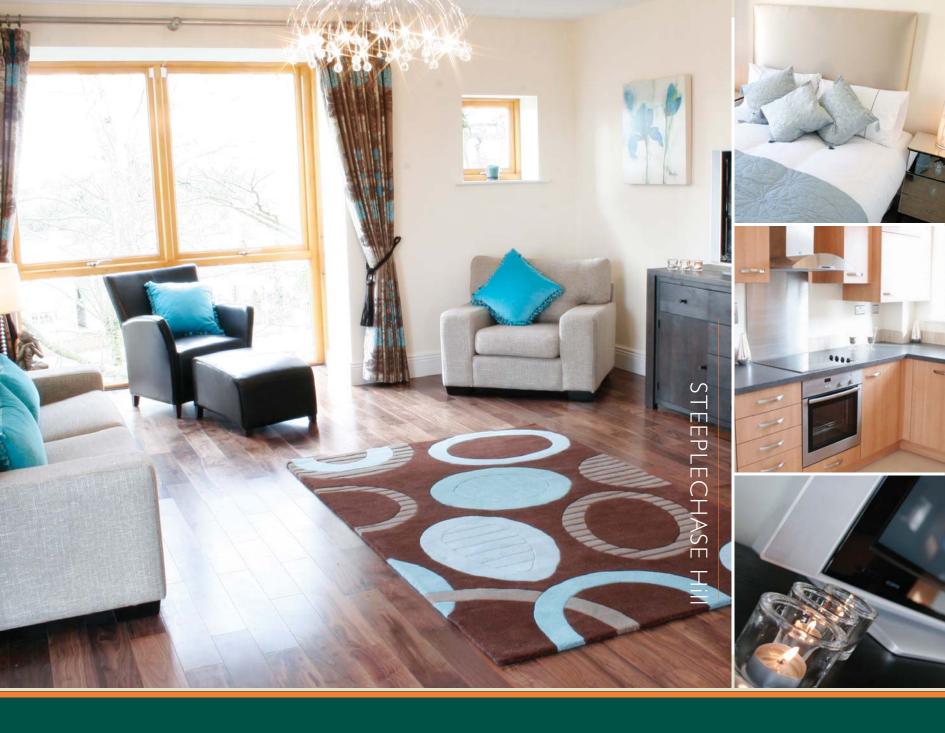

## STEEPLECHASE HILL RATOATH

This absolutely stunning new development in the flourishing village of Ratoath offers you the chance to have fast track access to all the thrills and resources of the capital city and also benefit from the more relaxed pace of life in the country. Great choice of design offering 18 luxurious apartments with sizes ranging up to approx.  $78m^2$  (840 sq.ft.) Top of the market specification including German Alno Kitchens, Wrightwood Elite double glazed sealed pine windows and numerous other features.

#### **KITCHENS**

Well appointed luxurious kitchens - factory made in Germany by the Alno Group. Fully fitted custom built units and work tops, chrome cooker hood and stainless steel splashback included. Integrated doors included for fridge/freezer, washer/dryer and dishwasher. Chrome light switches and plug points as per showapartment.

#### **BATHROOMS**

Quality sanitary ware with chrome fittings and fitted wall tiles. Pumped shower fitted as standard.

#### **WARDROBES**

Stylish wardrobes fitted to bedrooms, as per the showapartment allowing for a mix of hanging and shelf space.

#### **HEATING**

Natural gas fired central heating with radiators and controls as per the show-apartment.

#### **JOINERY**

Top specification Wrightwood Elite double glazed sealed pine windows. Internal doors throughout as per show-apartment.

#### **DECORATION**

Walls are drylined and skimmed. They will be painted as standard in Buttermilk (Code Dulux 10C31 in vinyl matt).