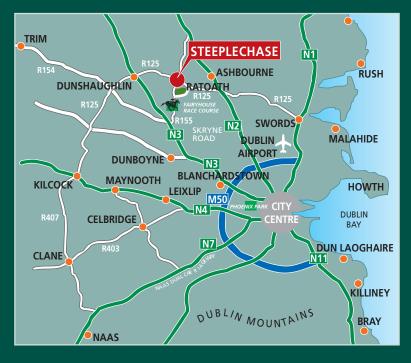

## STEEPLECHASE HILL RATOATH

This absolutely stunning new development in the flourishing village of Ratoath offers you the chance to have fast track access to all the thrills and resources of the capital city and also benefit from the more relaxed pace of life in the country. Great choice of design offering 18 luxurious apartments with sizes ranging up to approx.  $78m^2$  (840 sq.ft.) Top of the market specification including German Alno Kitchens, Wrightwood Elite double glazed sealed pine windows and numerous other features.