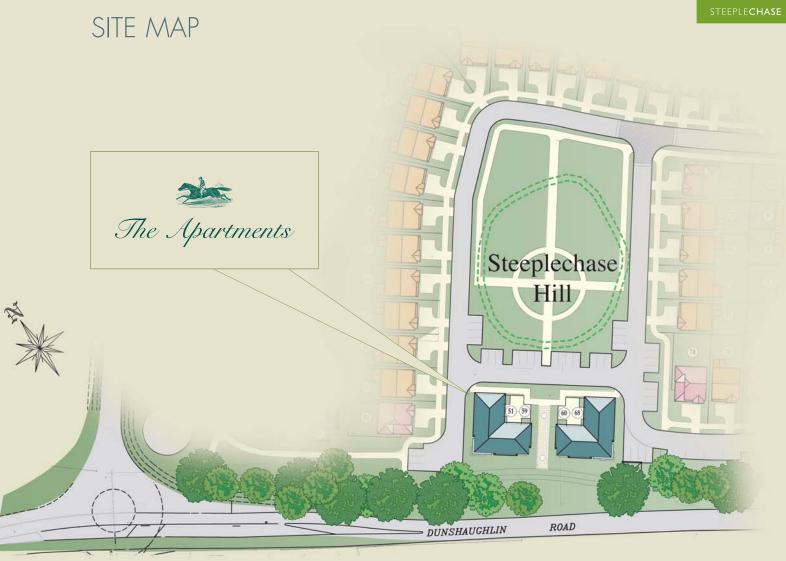

## STEEPLECHASE HILL RATOATH

This absolutely stunning new development in the flourishing village of Ratoath offers you the chance to have fast track access to all the thrills and resources of the capital city and also benefit from the more relaxed pace of life in the country. Great choice of design offering 18 luxurious apartments with sizes ranging up to approx.  $78m^2$  (840 sq.ft.) Top of the market specification including German Alno Kitchens, Wrightwood Elite double glazed sealed pine windows and numerous other features.